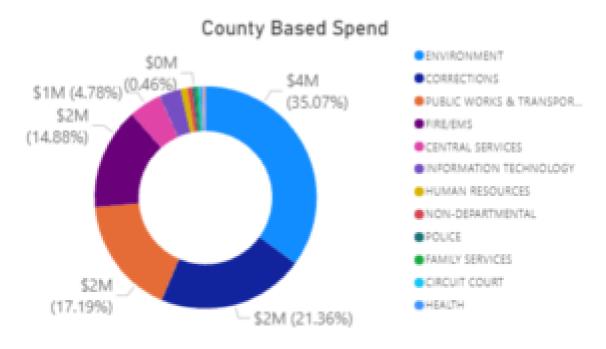

The Green Book Dashboard is a data collection tool that uses data from the County's SAP Enterprise System, P-card data, and information in CCS on certified CBSBs and CBMBEs to organize and display information on participating agencies' spending with CBSBs and CBMBEs.